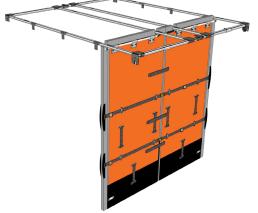

## **CUBESAVER**<sup>®</sup>

## **TRACK SYSTEM + RE-FLEX®**

## The most popular track bulkhead in the U.S.A.

- ·Patented dual track system allows bulkhead sections to move independently.
- •The CubeSaver® allows loading of an odd number of pallets in different temperature zones with an optional offset bulkhead.
- •The track design and lift assists combine with the Re-Flex® Bulkhead for an easy lifting solution to track bulkheads.
- •The CubeSaver® features the patented Auto-Stop lift assist, security strap and rope stops for the ultimate in safety.